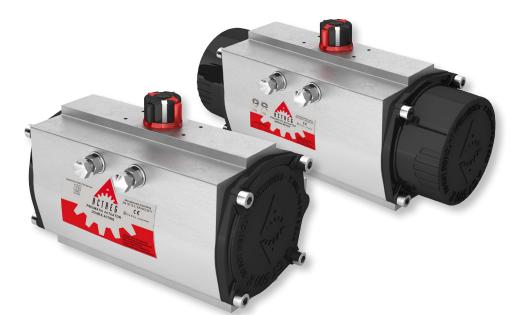

## Pneumatic Actuators - Actreg

| General features<br>(standard execution) |                                                                                                                  |
|------------------------------------------|------------------------------------------------------------------------------------------------------------------|
| Material choice                          | Hard anodized aluminium body, nickel plated steel pinion, aluminium piston                                       |
| Temperature range                        | -30 °C to +100 °C                                                                                                |
| Working pressure                         | 3 - 8 bar                                                                                                        |
| Output torque                            | 12 Nm to 4816 Nm (higher output torques available on request)                                                    |
| Rotation                                 | 90° +-5°                                                                                                         |
| Service life                             | Min. 500 000 cycles                                                                                              |
| Mounting<br>(limit switches)             | According to VDI/VDE 3845                                                                                        |
| Mounting flange                          | According to ISO 5211 □<br>According to DIN 3337 ◊<br>Adaptable by means of insert (A-series model A20 to A2100) |
| Executions                               | Double acting and spring-return<br>Normally open and normally closed                                             |
|                                          | fire proof actuator, special seals, special coatings                                                             |
|                                          |                                                                                                                  |
| Materials                                |                                                                                                                  |
| Body                                     | Aluminium<br>Finish: inside and outside hard anodised coating according to EN-ISO 12944-2 = 25-30µm              |
| Shaft                                    | Steel, electrolytically nickel plated                                                                            |
| Covers                                   | Aluminium, finish: 80-90µm epoxy coating                                                                         |
| Pistons                                  | Aluminium with anti-oxidation treatment                                                                          |
| Certificates                             |                                                                                                                  |
|                                          | ISO 9001 : 2008                                                                                                  |
|                                          | PED 2014/68/EU                                                                                                   |
|                                          | ATEX 2014/34/EU CE Ex II2 GD c T5T100°C                                                                          |
| PED 97/23/EC                             | ATEX approval via Bureau Veritas                                                                                 |
| PG                                       | SIL 3 according to IEC EN61508                                                                                   |
|                                          | GOST-R certificate                                                                                               |
|                                          |                                                                                                                  |