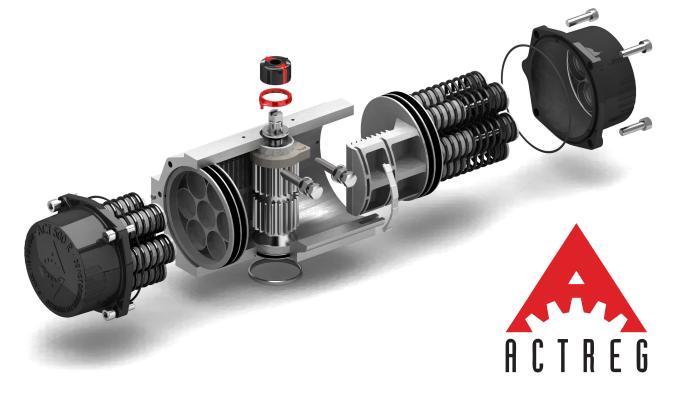

## Pneumatic Actuators - Actreg

| General features<br>(standard execution) |                                                                                                                  |
|------------------------------------------|------------------------------------------------------------------------------------------------------------------|
| Material choice                          | Hard anodized aluminium body, nickel plated steel pinion, aluminium piston                                       |
| Temperature range                        | -30 °C to +100 °C                                                                                                |
| Working pressure                         | 3 - 8 bar                                                                                                        |
| Output torque                            | 12 Nm to 4816 Nm (higher output torques available on request)                                                    |
| Rotation                                 | 90° +-5°                                                                                                         |
| Service life                             | Min. 500 000 cycles                                                                                              |
| Mounting<br>(limit switches)             | According to VDI/VDE 3845                                                                                        |
| Mounting flange                          | According to ISO 5211 □<br>According to DIN 3337 ◊<br>Adaptable by means of insert (A-series model A20 to A2100) |
| Executions                               | Double acting and spring-return<br>Normally open and normally closed                                             |
|                                          | fire proof actuator, special seals, special coatings                                                             |
|                                          |                                                                                                                  |
| Materials                                |                                                                                                                  |
| Body                                     | Aluminium<br>Finish: inside and outside hard anodised coating according to EN-ISO 12944-2 = 25-30µm              |
| Shaft                                    | Steel, electrolytically nickel plated                                                                            |
| Covers                                   | Aluminium, finish: 80-90µm epoxy coating                                                                         |
| Pistons                                  | Aluminium with anti-oxidation treatment                                                                          |
| Certificates                             |                                                                                                                  |
|                                          | ISO 9001 : 2008                                                                                                  |
|                                          | PED 2014/68/EU                                                                                                   |
|                                          | ATEX 2014/34/EU CE Ex II2 GD c T5T100°C                                                                          |
| PED 97/23/EC                             | ATEX approval via Bureau Veritas                                                                                 |
| PG                                       | SIL 3 according to IEC EN61508                                                                                   |
|                                          | GOST-R certificate                                                                                               |
|                                          |                                                                                                                  |