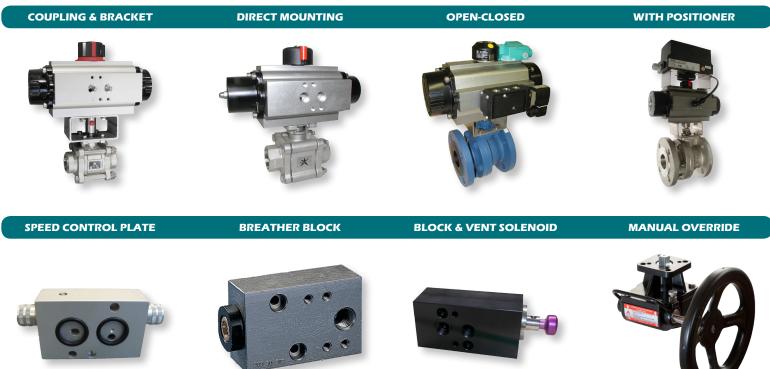

## Pneumatic Actuators - Actreg

| General features<br>(standard execution) |                                                                                                                  |
|------------------------------------------|------------------------------------------------------------------------------------------------------------------|
| Material choice                          | Hard anodized aluminium body, nickel plated steel pinion, aluminium piston                                       |
| Temperature range                        | -30 °C to +100 °C                                                                                                |
| Working pressure                         | 3 - 8 bar                                                                                                        |
| Output torque                            | 12 Nm to 4816 Nm (higher output torques available on request)                                                    |
| Rotation                                 | 90° +-5°                                                                                                         |
| Service life                             | Min. 500 000 cycles                                                                                              |
| Mounting<br>(limit switches)             | According to VDI/VDE 3845                                                                                        |
| Mounting flange                          | According to ISO 5211 □<br>According to DIN 3337 ◊<br>Adaptable by means of insert (A-series model A20 to A2100) |
| Executions                               | Double acting and spring-return<br>Normally open and normally closed                                             |
|                                          | fire proof actuator, special seals, special coatings                                                             |
|                                          |                                                                                                                  |
| Materials                                |                                                                                                                  |
| Body                                     | Aluminium<br>Finish: inside and outside hard anodised coating according to EN-ISO 12944-2 = 25-30µm              |
| Shaft                                    | Steel, electrolytically nickel plated                                                                            |
| Covers                                   | Aluminium, finish: 80-90µm epoxy coating                                                                         |
| Pistons                                  | Aluminium with anti-oxidation treatment                                                                          |
| Certificates                             |                                                                                                                  |
|                                          | ISO 9001 : 2008                                                                                                  |
|                                          | PED 2014/68/EU                                                                                                   |
|                                          | ATEX 2014/34/EU CE Ex II2 GD c T5T100°C                                                                          |
| PED 97/23/EC                             | ATEX approval via Bureau Veritas                                                                                 |
| PG                                       | SIL 3 according to IEC EN61508                                                                                   |
|                                          | GOST-R certificate                                                                                               |
|                                          |                                                                                                                  |