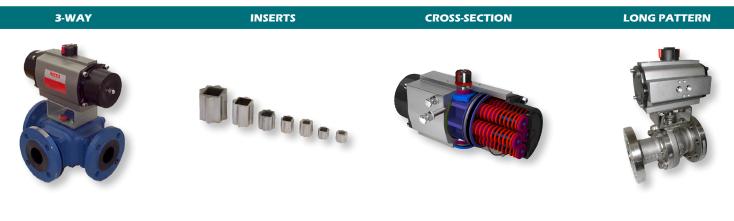

## Pneumatic Actuators - Actreg

| General features<br>(standard execution) |                                                                                                                  |
|------------------------------------------|------------------------------------------------------------------------------------------------------------------|
| Material choice                          | Hard anodized aluminium body, nickel plated steel pinion, aluminium piston                                       |
| Temperature range                        | -30 °C to +100 °C                                                                                                |
| Working pressure                         | 3 - 8 bar                                                                                                        |
| Output torque                            | 12 Nm to 4816 Nm (higher output torques available on request)                                                    |
| Rotation                                 | 90° +-5°                                                                                                         |
| Service life                             | Min. 500 000 cycles                                                                                              |
| Mounting<br>(limit switches)             | According to VDI/VDE 3845                                                                                        |
| Mounting flange                          | According to ISO 5211 □<br>According to DIN 3337 ◊<br>Adaptable by means of insert (A-series model A20 to A2100) |
| Executions                               | Double acting and spring-return<br>Normally open and normally closed                                             |
|                                          | fire proof actuator, special seals, special coatings                                                             |
|                                          |                                                                                                                  |
| Materials                                |                                                                                                                  |
| Body                                     | Aluminium<br>Finish: inside and outside hard anodised coating according to EN-ISO 12944-2 = 25-30µm              |
| Shaft                                    | Steel, electrolytically nickel plated                                                                            |
| Covers                                   | Aluminium, finish: 80-90µm epoxy coating                                                                         |
| Pistons                                  | Aluminium with anti-oxidation treatment                                                                          |
| Certificates                             |                                                                                                                  |
|                                          | ISO 9001 : 2008                                                                                                  |
|                                          | PED 2014/68/EU                                                                                                   |
|                                          | ATEX 2014/34/EU CE Ex II2 GD c T5T100°C                                                                          |
| PED 97/23/EC                             | ATEX approval via Bureau Veritas                                                                                 |
| PG                                       | SIL 3 according to IEC EN61508                                                                                   |
|                                          | GOST-R certificate                                                                                               |
|                                          |                                                                                                                  |