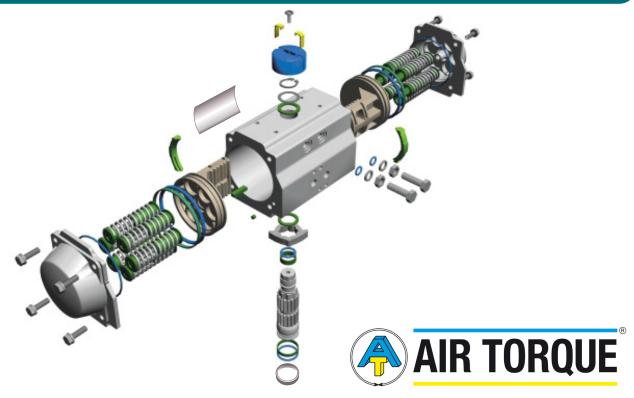

## **Special executions** 120°-135°-180° actuator, 3-position actuator, temperature range from -55 °C to +150 °C, fire proof actuator, special seals, special coatings

| Materials |                                                            |
|-----------|------------------------------------------------------------|
| Body      | Aluminium Finish: inside and outside hard anodised coating |
| Shaft     | Steel, ENP                                                 |
| Covers    | Aluminium, anodised and coated                             |
| Pistons   | Aluminium, anodised                                        |