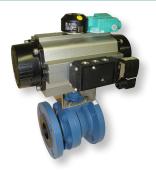

## **Pneumatic Actuators - Air Torque**

3-WAY INSERTS BUTTERFLY VALVE LONG PATTERN

COUPLING & BRACKET DIRECT MOUNTING OPEN-CLOSED WITH POSITIONER

SPEED CONTROL PLATE BREATHER BLOCK BLOCK & VENT SOLENOID MANUAL OVERRIDE