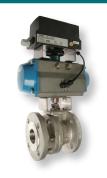

## **Pneumatic Actuators - Air Torque**

3-WAY INSERTS BUTTERFLY VALVE LONG PATTERN

COUPLING & BRACKET DIRECT MOUNTING OPEN-CLOSED WITH POSITIONER

SPEED CONTROL PLATE BREATHER BLOCK BLOCK & VENT SOLENOID MANUAL OVERRIDE