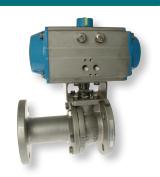

## **Pneumatic Actuators - Air Torque**

3-WAY INSERTS BUTTERFLY VALVE LONG PATTERN

COUPLING & BRACKET DIRECT MOUNTING OPEN-CLOSED WITH POSITIONER

SPEED CONTROL PLATE BREATHER BLOCK BLOCK & VENT SOLENOID MANUAL OVERRIDE