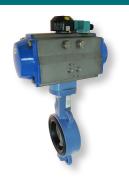

## **Pneumatic Actuators - Air Torque**

3-WAY INSERTS BUTTERFLY VALVE LONG PATTERN

COUPLING & BRACKET DIRECT MOUNTING OPEN-CLOSED WITH POSITIONER

SPEED CONTROL PLATE BREATHER BLOCK BLOCK & VENT SOLENOID MANUAL OVERRIDE