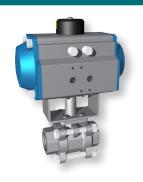

## **Pneumatic Actuators - Air Torque**

3-WAY INSERTS BUTTERFLY VALVE LONG PATTERN

COUPLING & BRACKET DIRECT MOUNTING OPEN-CLOSED WITH POSITIONER

SPEED CONTROL PLATE BREATHER BLOCK BLOCK & VENT SOLENOID MANUAL OVERRIDE