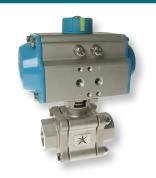

## **Pneumatic Actuators - Air Torque**

3-WAY INSERTS BUTTERFLY VALVE LONG PATTERN

COUPLING & BRACKET DIRECT MOUNTING OPEN-CLOSED WITH POSITIONER

SPEED CONTROL PLATE BREATHER BLOCK BLOCK & VENT SOLENOID MANUAL OVERRIDE